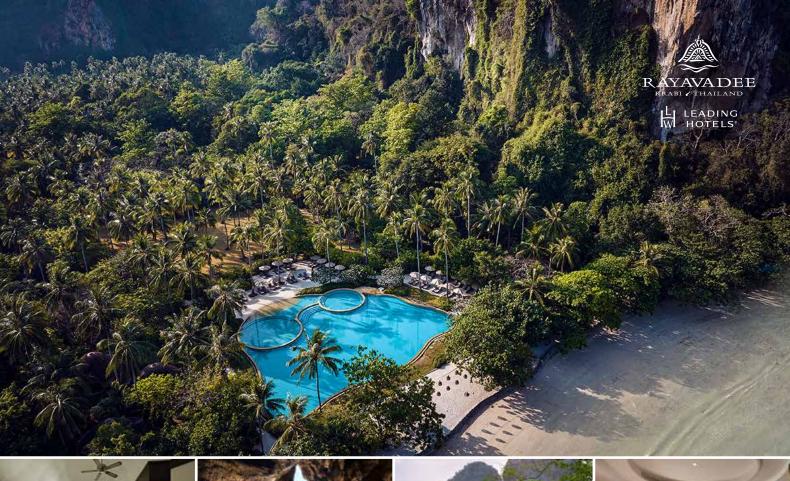

## RAYAVADEE EXCLUSIVE OFFER

For Thai residents and expatriates living in Thailand

|                  | Exclusive Offer Rate (NET per night per Pavilion)      |                   |
|------------------|--------------------------------------------------------|-------------------|
| Pavilion Type    | 15 <sup>th</sup> May – 30 <sup>th</sup> September 2024 |                   |
|                  | (Monday – Thursday)                                    | (Friday – Sunday) |
| Deluxe Pavilion  | 13,900                                                 | 15,900            |
| Terrace Pavilion | 17,900                                                 | 19,900            |
| Pool Pavilion    | 20,900                                                 | 22,900            |